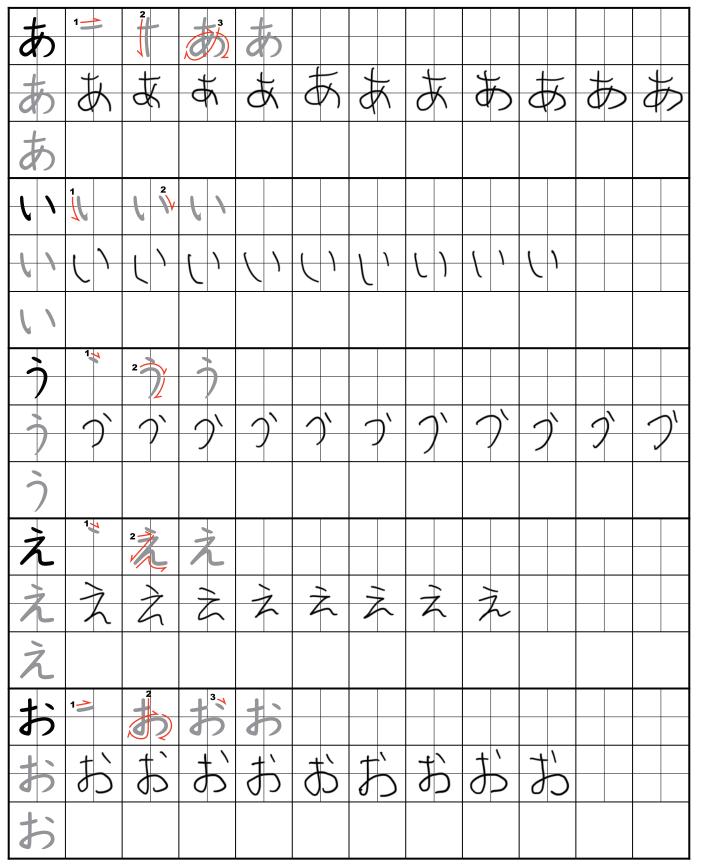

Hiragana Writing Practice Sheet 01 - あ (a) い (i) う (u) え (e) お (o)

Stroke order animation and handwriting instructions are available at http://www.japanese-lesson.com/characters/hiragana/hiragana\_drill/hiragana01.html