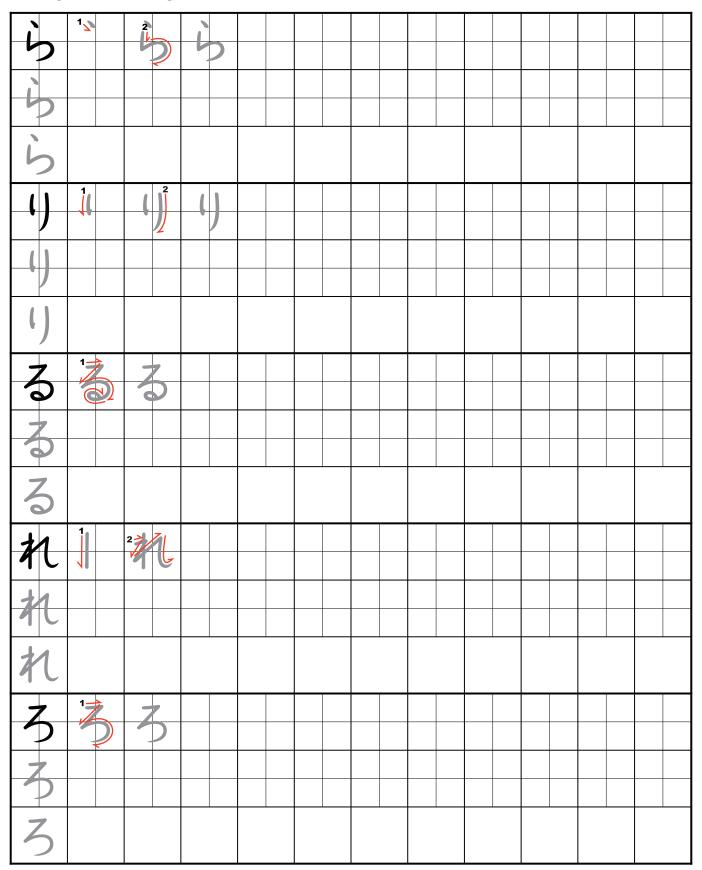

Hiragana Writing Practice Sheet 09 -  $\beta$  (ra)  $\vartheta$  (ri)  $\delta$  (ru)  $\hbar$  (re)  $\delta$  (ro)

Stroke order animation and handwriting instructions are available at http://www.japanese-lesson.com/characters/hiragana/hiragana\_drill/hiragana09.html