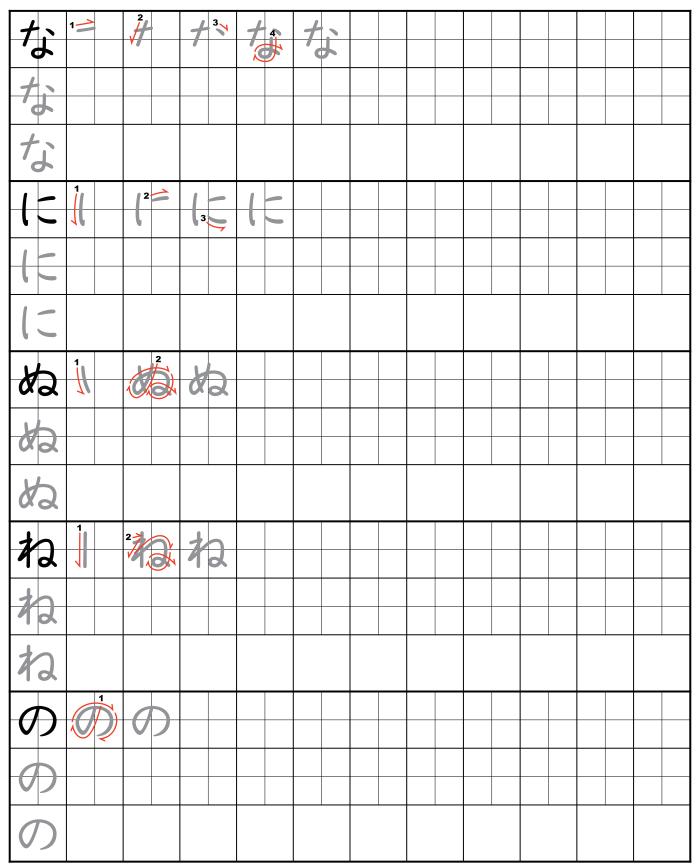

## Hiragana Writing Practice Sheet 05 - c (na) $\mathcal{L}$ (ni) $\mathcal{A}$ (nu) $\mathcal{A}$ (ne) $\mathcal{O}$ (no)

Stroke order animation and handwriting instructions are available at http://www.japanese-lesson.com/characters/hiragana/hiragana\_drill/hiragana05.html