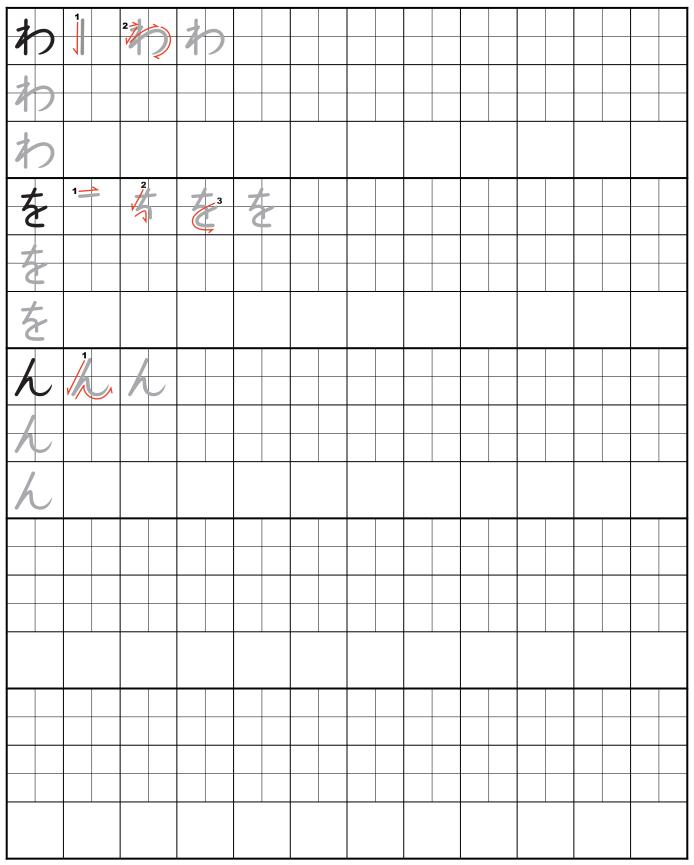

Hiragana Writing Practice Sheet 10 -  $\mathfrak{P}$  (wa)  $\mathfrak{E}$  (o)  $\mathfrak{L}$  (n)

Stroke order animation and handwriting instructions are available at http://www.japanese-lesson.com/characters/hiragana/hiragana\_drill/hiragana10.html