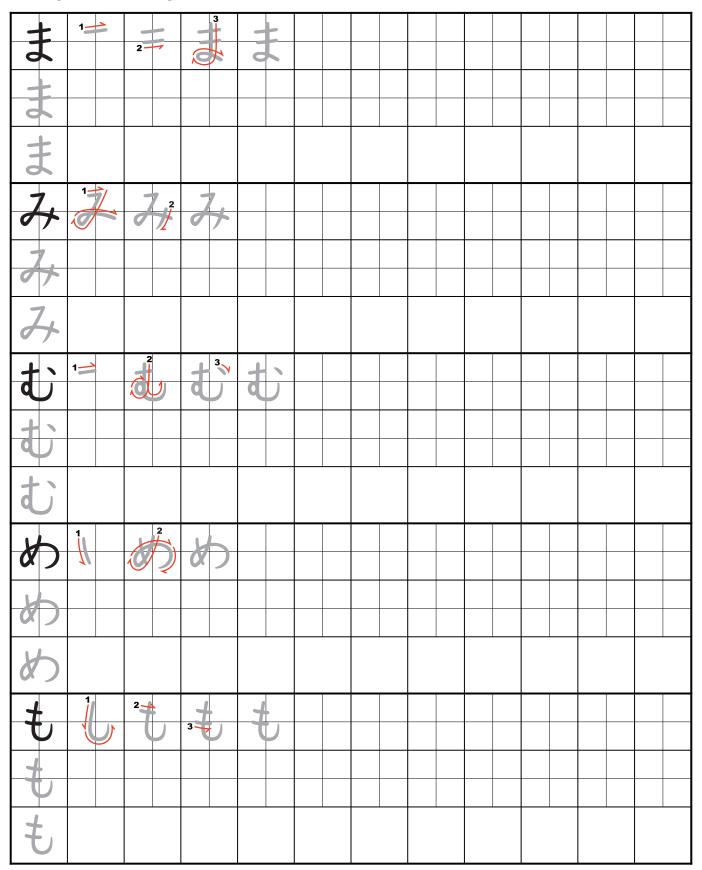

## Hiragana Writing Practice Sheet 07 - $\ddagger$ (ma) $\Rightarrow$ (mi) $\ddagger$ (mu) $\Rightarrow$ (me) $\ddagger$ (mo)

Stroke order animation and handwriting instructions are available at http://www.japanese-lesson.com/characters/hiragana/hiragana\_drill/hiragana07.html