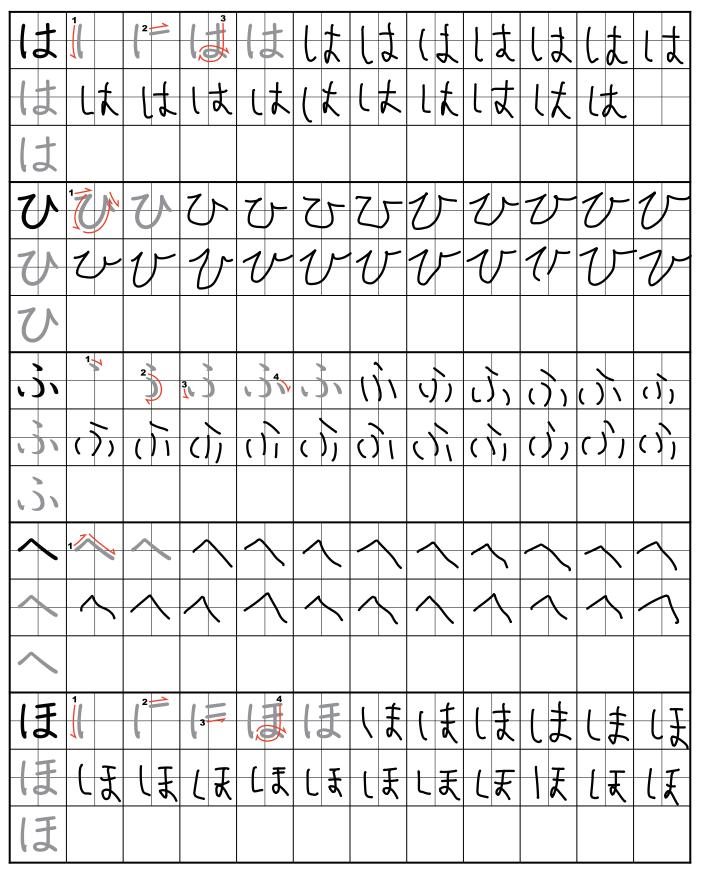

Hiragana Writing Practice Sheet 06 - lt (ha)  $\mathcal{V}$  (hi)  $\mathfrak{F}$  (fu)  $\curvearrowleft$  (he)  $l\mathfrak{F}$  (ho)

Stroke order animation and handwriting instructions are available at http://www.japanese-lesson.com/characters/hiragana/hiragana\_drill/hiragana06.html