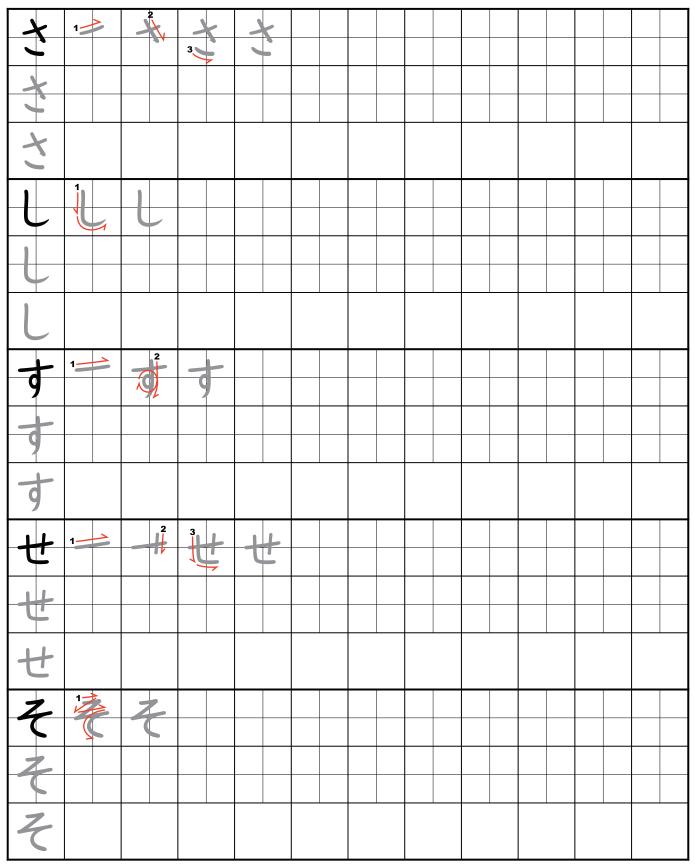

Stroke order animation and handwriting instructions are available at http://www.japanese-lesson.com/characters/hiragana/hiragana\_drill/hiragana02.html

Stroke order animation and handwriting instructions are available at http://www.japanese-lesson.com/characters/hiragana/hiragana\_drill/hiragana03.html