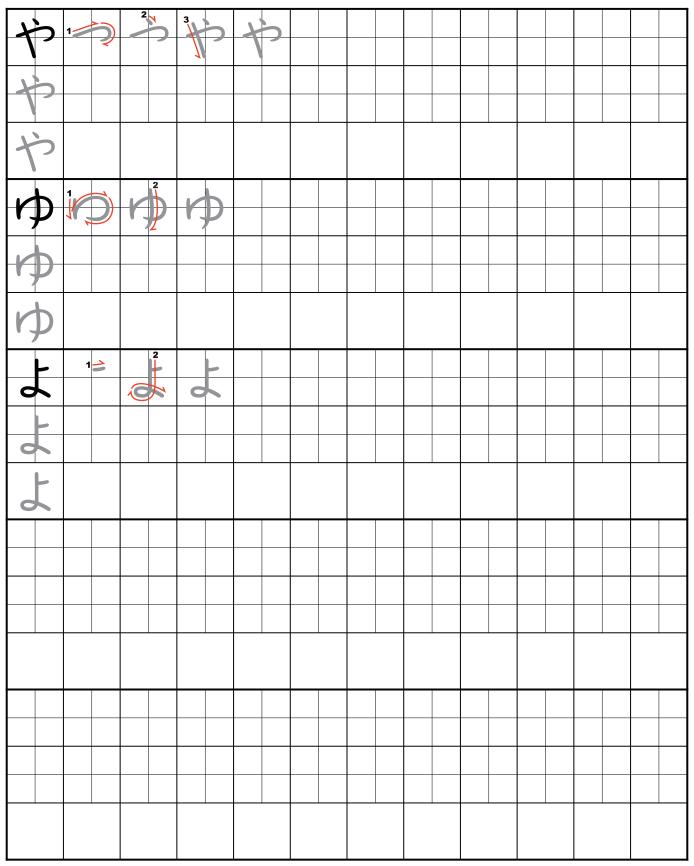

## Hiragana Writing Practice Sheet 08 - や (ya) ゆ (yu) よ (yo)

Stroke order animation and handwriting instructions are available at http://www.japanese-lesson.com/characters/hiragana/hiragana\_drill/hiragana08.html